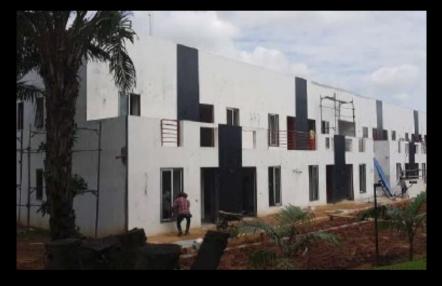

# DR ACCOMMODATION BENIN CITY

-Type: Residential

-Includes: Dr. Accommodation Building

-Area: 2,000sqm (approx.)

-Works: Construction

-Timeline: 8 Months

-Year: 2024

-Project Value: \$2M (approx.)