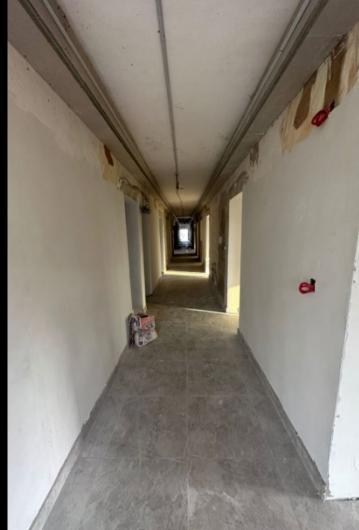

### PALM HOUSE BENIN CITY

Refurbishment/Remodeling of Palm House Building Benin City Secretariat, Edo State

-Type: Offices - Governmental

-Floors: GF + 11 + Rooftop

-Area: 12,000sqm (approx.)

-Works: Remodeling/Refurbishment

-Timeline: 10 Months

-Year: 2023

-Project Value: \$3M (approx.)