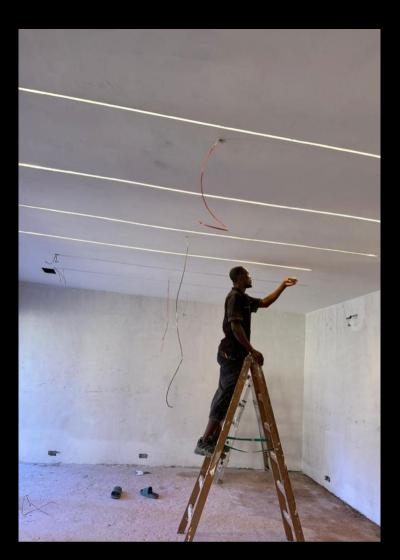

### PALM HOUSE BENIN CITY

Refurbishment/Remodeling of Palm House Building Benin City Secretariat, Edo State

-Type: Offices - Governmental

-Floors: GF + 11 + Rooftop

-Area: 12,000sqm (approx.)

-Works: Remodeling/Refurbishment

-Timeline: 10 Months

-Year: 2023

-Project Value: \$3M (approx.)