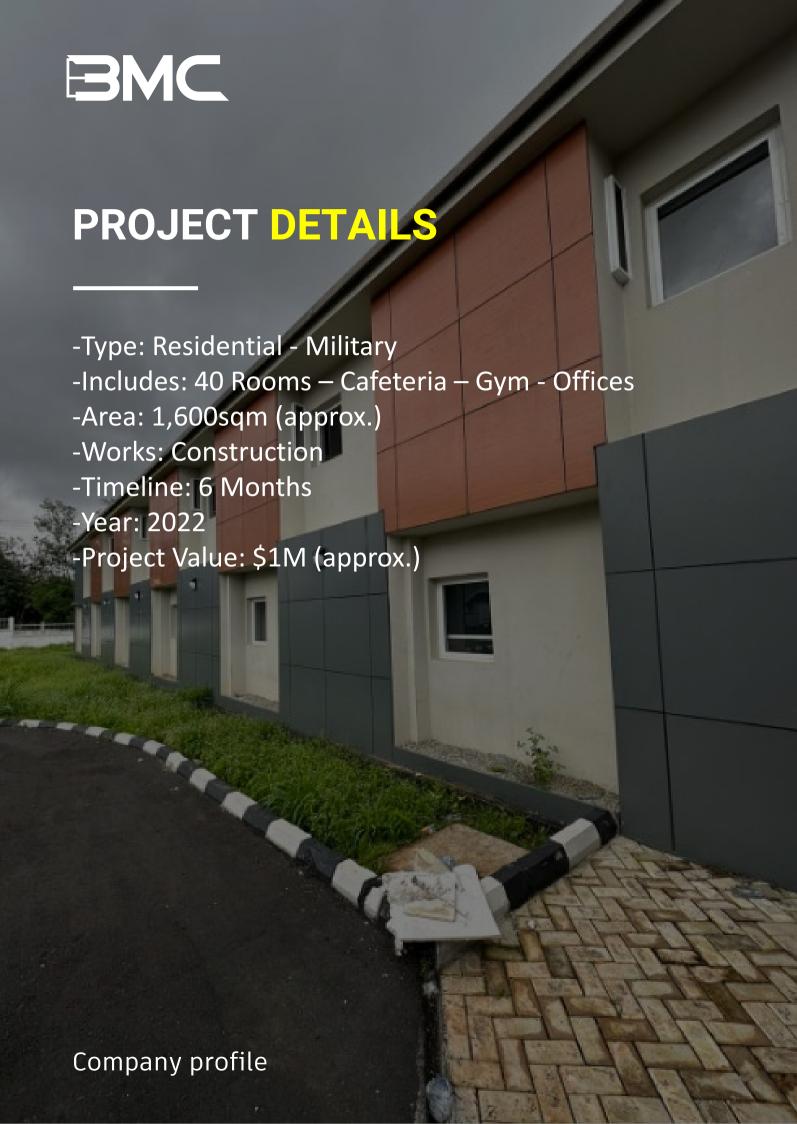

# DR ACCOMMODATION BENIN CITY

-Type: Residential

-Includes: Dr. Accommodation Building

-Area: 2,000sqm (approx.)

-Works: Construction

-Timeline: 8 Months

-Year: 2024

-Project Value: \$2M (approx.)