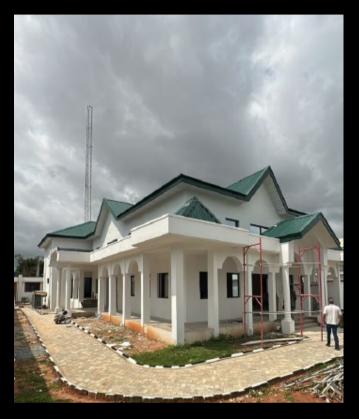

# DR ACCOMMODATION BENIN CITY

-Type: Residential

-Includes: Dr. Accommodation Building

-Area: 2,000sqm (approx.)

-Works: Construction

-Timeline: 8 Months

-Year: 2024

-Project Value: \$2M (approx.)