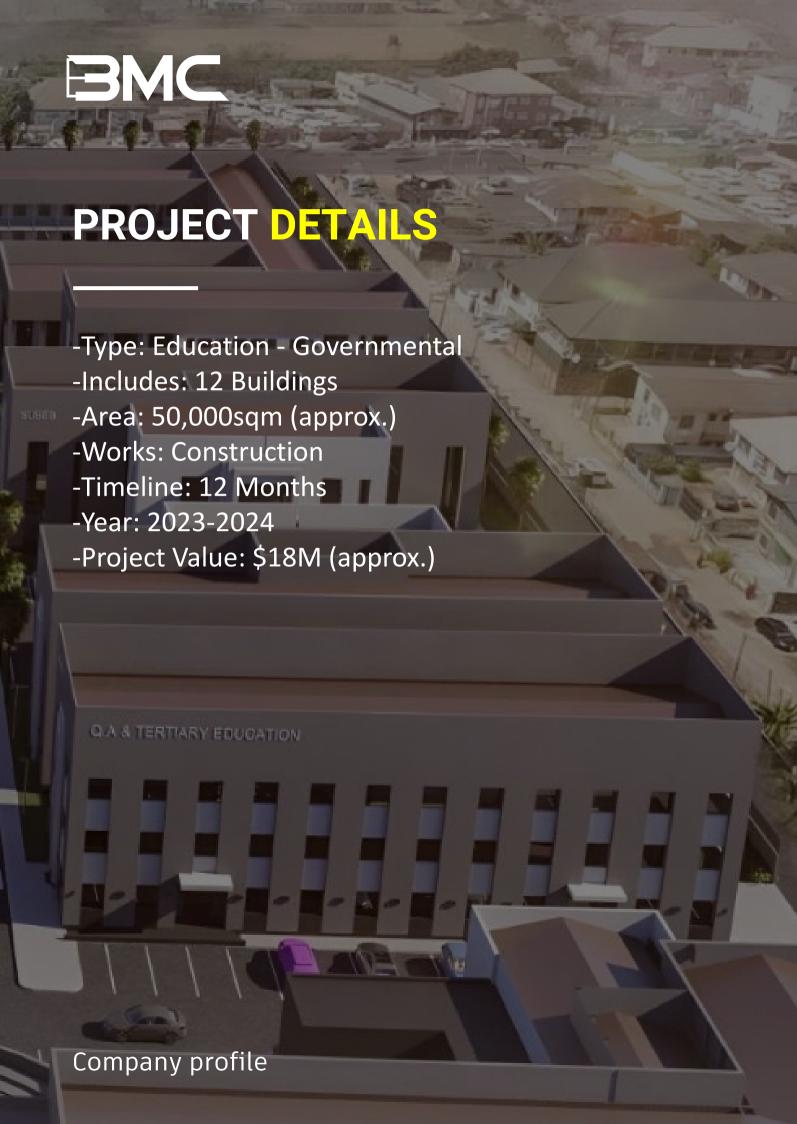

nd MEP Expert companies that support our works in all our projects.



### PALM HOUSE BENIN CITY







Refurbishment/Remodeling of Palm House Building Benin City Secretariat, Edo State











-Type: Offices - Governmental

-Floors: GF + 11 + Rooftop

-Area: 12,000sqm (approx.)

-Works: Remodeling/Refurbishment

-Timeline: 10 Months

-Year: 2023

-Project Value: \$3M (approx.)



### GOVERNMENT HOUSE BENIN CITY







Refurbishment Edo State Government House Event Hall & Presidential Lodge









- -Type: Residential/Entertainment Governmental
- -Includes: 18 Chalets Event Hall Gym Pool Bar
- -Area: 2,500sqm (approx.)
- -Works: Remodeling/Refurbishment
- -Timeline: 6 Months
- -Year: 2023
- -Project Value: \$600K (approx.)

Company profile



### EDUCATION HUB BENIN CITY

















### SOH HOSPITAL – IPD BENIN CITY











- -Type: Healthcare Governmental
- -Includes: Hospital Building
- -Area: 11,500sqm (approx.)
- -Works: Remodeling/Refurbishment + Equipment
- -Timeline: 12 Months
- -Year: 2023-2024
- -Project Value: \$7M (approx.)

Company profile



# DR ACCOMMODATION BENIN CITY









-Type: Residential

-Includes: Dr. Accommodation Building

-Area: 2,000sqm (approx.)

-Works: Construction

-Timeline: 8 Months

-Year: 2024

-Project Value: \$2M (approx.)

Company profile



# BMC OFFICES ABUJA & BENIN CITY

























Construction of BMC Offices and Accommodation Abuja & Benin City



# PRE-ENGINEERED ACCOMMODATION







Construction of Shipping Container Pre-Engineered Police Accommodation – Benin City













Construction of Shippin