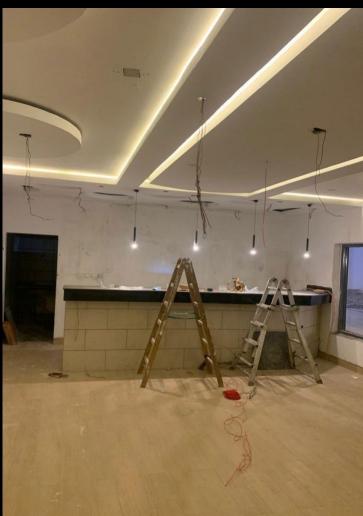

### PALM HOUSE BENIN CITY

Refurbishment/Remodeling of Palm House Building Benin City Secretariat, Edo State

-Type: Offices - Governmental

-Floors: GF + 11 + Rooftop

-Area: 12,000sqm (approx.)

-Works: Remodeling/Refurbishment

-Timeline: 10 Months

-Year: 2023

-Project Value: \$3M (approx.)