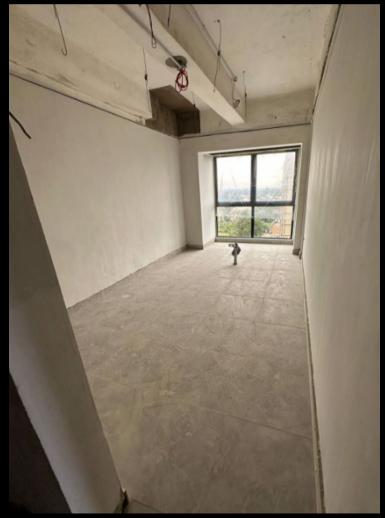

### SOH HOSPITAL – IPD BENIN CITY

- -Type: Healthcare Governmental
- -Includes: Hospital Building
- -Area: 11,500sqm (approx.)
- -Works: Remodeling/Refurbishment + Equipment
- -Timeline: 12 Months
- -Year: 2023-2024
- -Project Value: \$7M (approx.)