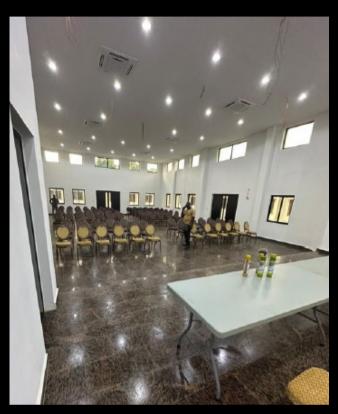

### GOVERNMENT HOUSE BENIN CITY

Refurbishment Edo State Government House Event Hall & Presidential Lodge

- -Type: Residential/Entertainment Governmental
- -Includes: 18 Chalets Event Hall Gym Pool Bar
- -Area: 2,500sqm (approx.)
- -Works: Remodeling/Refurbishment
- -Timeline: 6 Months
- -Year: 2023
- -Project Value: \$600K (approx.)