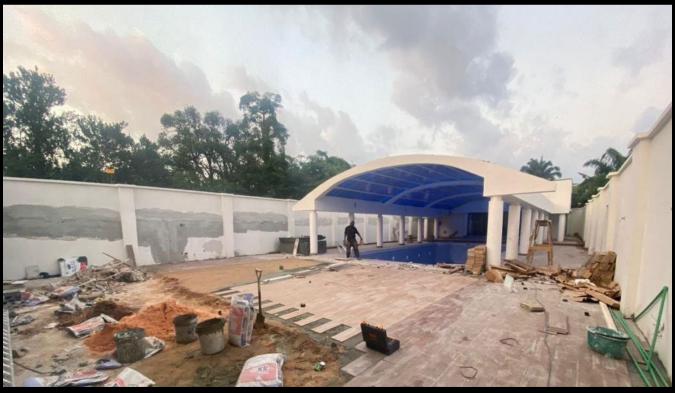

### GOVERNMENT HOUSE BENIN CITY

Refurbishment Edo State Government House Event Hall & Presidential Lodge

- -Type: Residential/Entertainment Governmental
- -Includes: 18 Chalets Event Hall Gym Pool Bar
- -Area: 2,500sqm (approx.)
- -Works: Remodeling/Refurbishment
- -Timeline: 6 Months
- -Year: 2023
- -Project Value: \$600K (approx.)